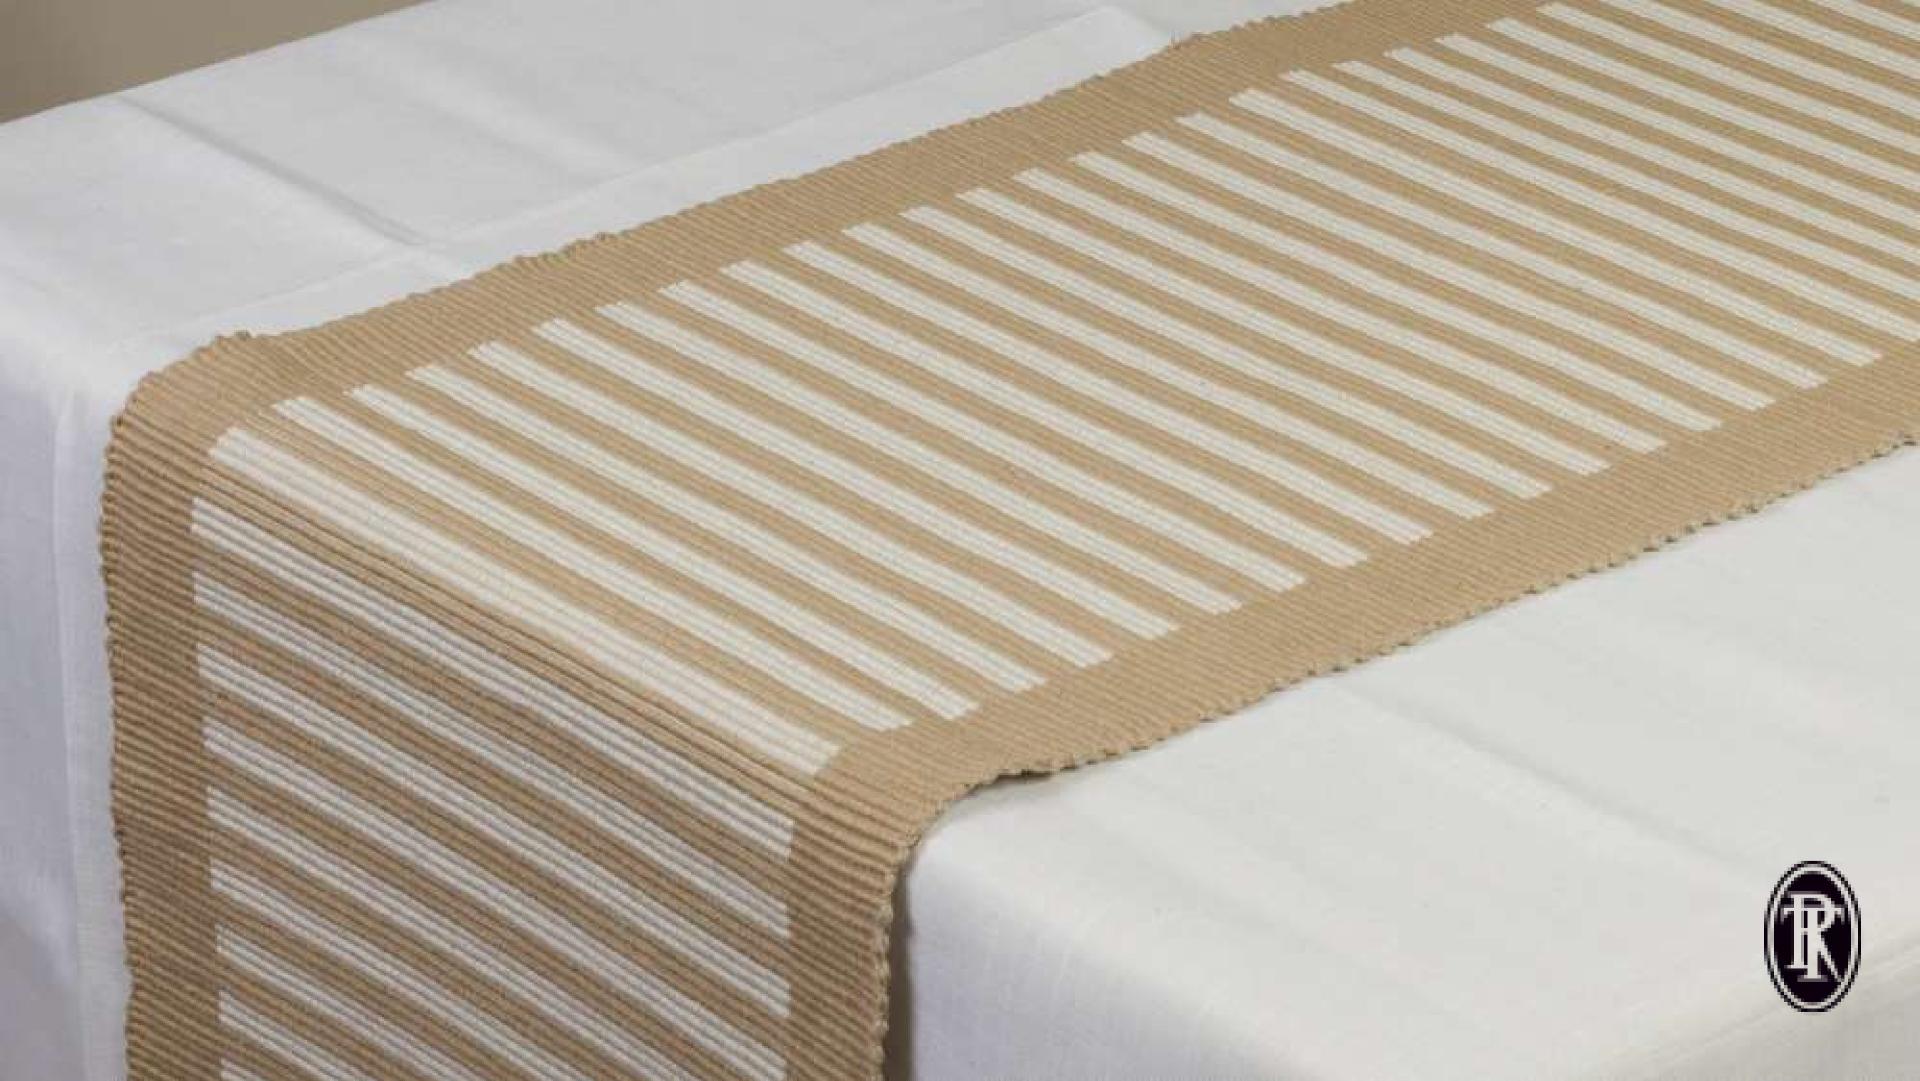

#### Table Linen

Crafted from woven, printed, and embroidered cotton, our specially processed and coated fabrics are transformed into bespoke made-ups tailored to your preferred sizes. We also provide options in mixed fabrics, including linen, and silk as needed. Complementing accessories like napkin rings are available to enhance your experience.

| Items                                              | Generally Produced Sizes           |
|----------------------------------------------------|------------------------------------|
| Table Cloth                                        | 55" X 90" , 63" X 102" , 70" X 70" |
| Napkins                                            | 18" X 18" , 20" X 20"              |
| Placemats                                          | 13" X 19" , 14" x 19"              |
| Runners                                            | 13" X 72" , 14" x 79"              |
| Claw Mitts, Kids Apron, Bib, Treek Skirt, Coasters |                                    |