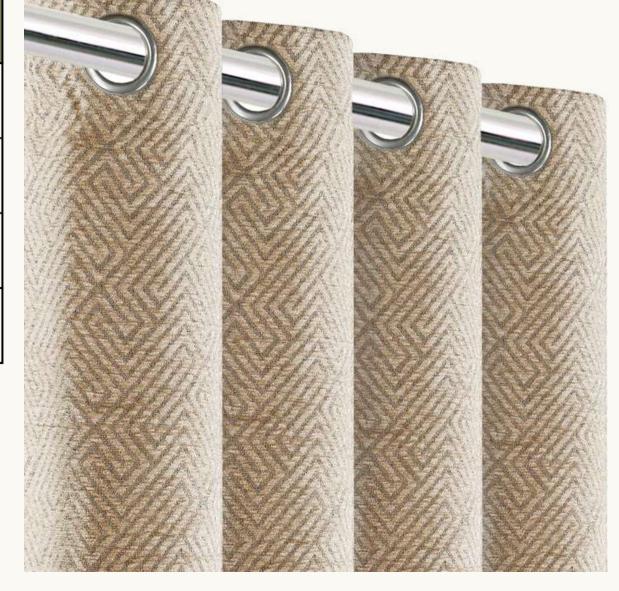

#### Curtains

Cotton Woven, printed, specially processed fabrics, are transformed into made-ups tailored and bespoke to your preferred sizes.

| Items                                                    | Generally Produced Sizes |  |
|----------------------------------------------------------|--------------------------|--|
| Drapery panels                                           | 140 X 260 cm             |  |
| Curtain Sets                                             | 115 X 150 cm             |  |
| Can be made in following styles                          |                          |  |
| Rod Pockets, Tab Tops, Pencil Pleats, Back Tab, Grommets |                          |  |