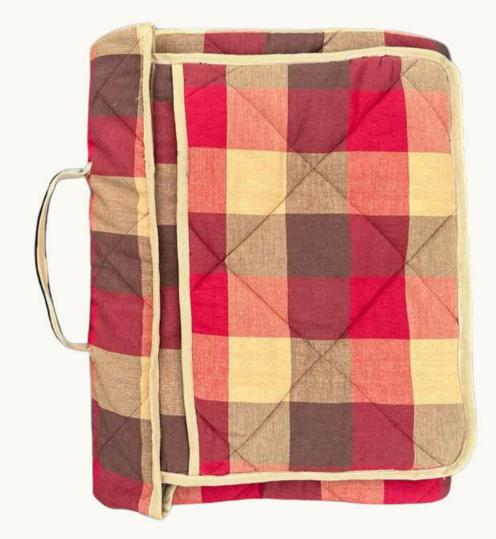

#### Outdoor Linen

Cotton woven, printed, embroidered and specially processed and coated fabrics, transformed into bespoke made-ups tailored to your preferred sizes. We can also manufacture fabrics with special features such as acrylic coating, PVC coating, anti-bacterial finish, anti-skid, and flame retardant properties to meet specific requirements. Additionally, we offer a diverse range of bags and pouches in various sizes and styles, featuring different types of linings and trims to suit your preferences.

| Items          | Generally Produced Sizes                          |
|----------------|---------------------------------------------------|
| Beach Wrap     | 90X 180 cm                                        |
| Beach Blanket  | 150 X 150 cm                                      |
| Beach Mattress | 60 X 180 cm                                       |
| Bags           | 33 X 38 X 13 cm, 48 X 40 X 15 cm, 68 X 40 X 15 cm |
| Picnic Mat     | 198 X 130 cm                                      |