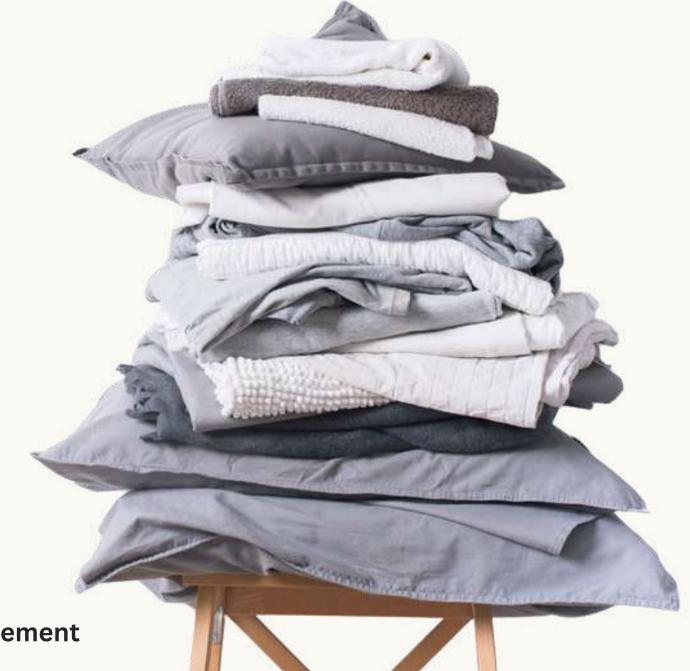

#### Bed Linen

Cotton woven, printed, embroidered, specially processed and coated fabrics, converted into made ups that are tailored bespoke to your preferred sizes.

| Items          | Generally Produced Sizes    |
|----------------|-----------------------------|
| Bed Spreads    | 180 X 260 cm , 240 X 260 cm |
| Bedding Quilts | 220 X 260 cm , 300 X 260 cm |
| Coverlets      | 275 X 245 cm                |
| Duvet Covers   | 180 X 220 cm, 210 X 245 cm  |
| Fitted Sheets  | 150 X 200 X 28 cm           |
| Bed Skirts     | 182 X 215 X 41 cm           |
| Throws         | 150 X 200 cm , 270 X 270 cm |

#### Throws

Cotton Woven, printed, specially processed fabrics, are transformed into made-ups tailored and bespoke to your preferred sizes.

| Items  | Generally Produced Sizes |
|--------|--------------------------|
| Throws | 130 X 170 cm             |