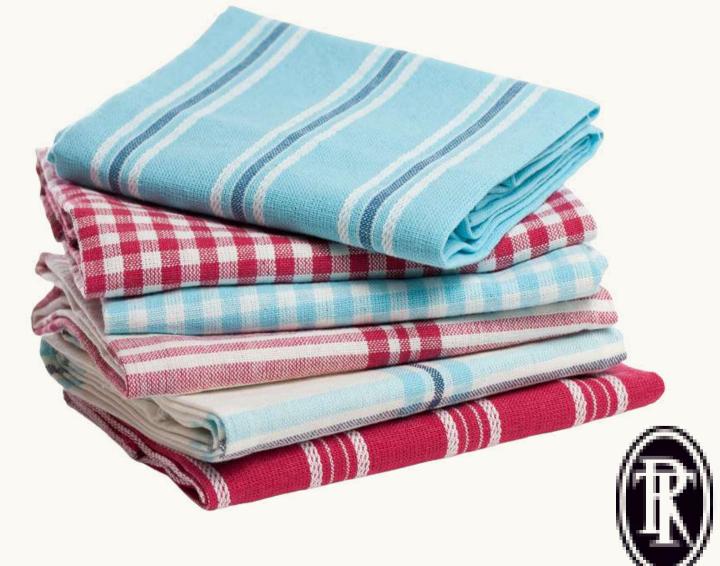

#### Kitchen Linen

Cotton woven, printed, embroidered and specially processed and coated fabrics, transformed into customized made-ups tailored to your preferred sizes. Our offerings extend to mixed fabrics and linen as needed, as well as terry qualities. Explore a range of kitchen essentials, including towels, dish towels, aprons, oven mitts, pot holders, and double oven gloves, all crafted to meet your specific requirements.

| ltems              | Generally Produced Sizes                      |
|--------------------|-----------------------------------------------|
| Aprons             | 26" X 36" , 30" X 37"                         |
| Oven Mitts         | 7" X 12" , 7" X 15"                           |
| Pot Holder         | 8" X 8" , 9" x 9"                             |
| Double Oven Gloves | 7.5" X 35"                                    |
| Kitchen Towels     | 20" X 28" , 20" X 30" , 16" X 24" , 18" X 26" |