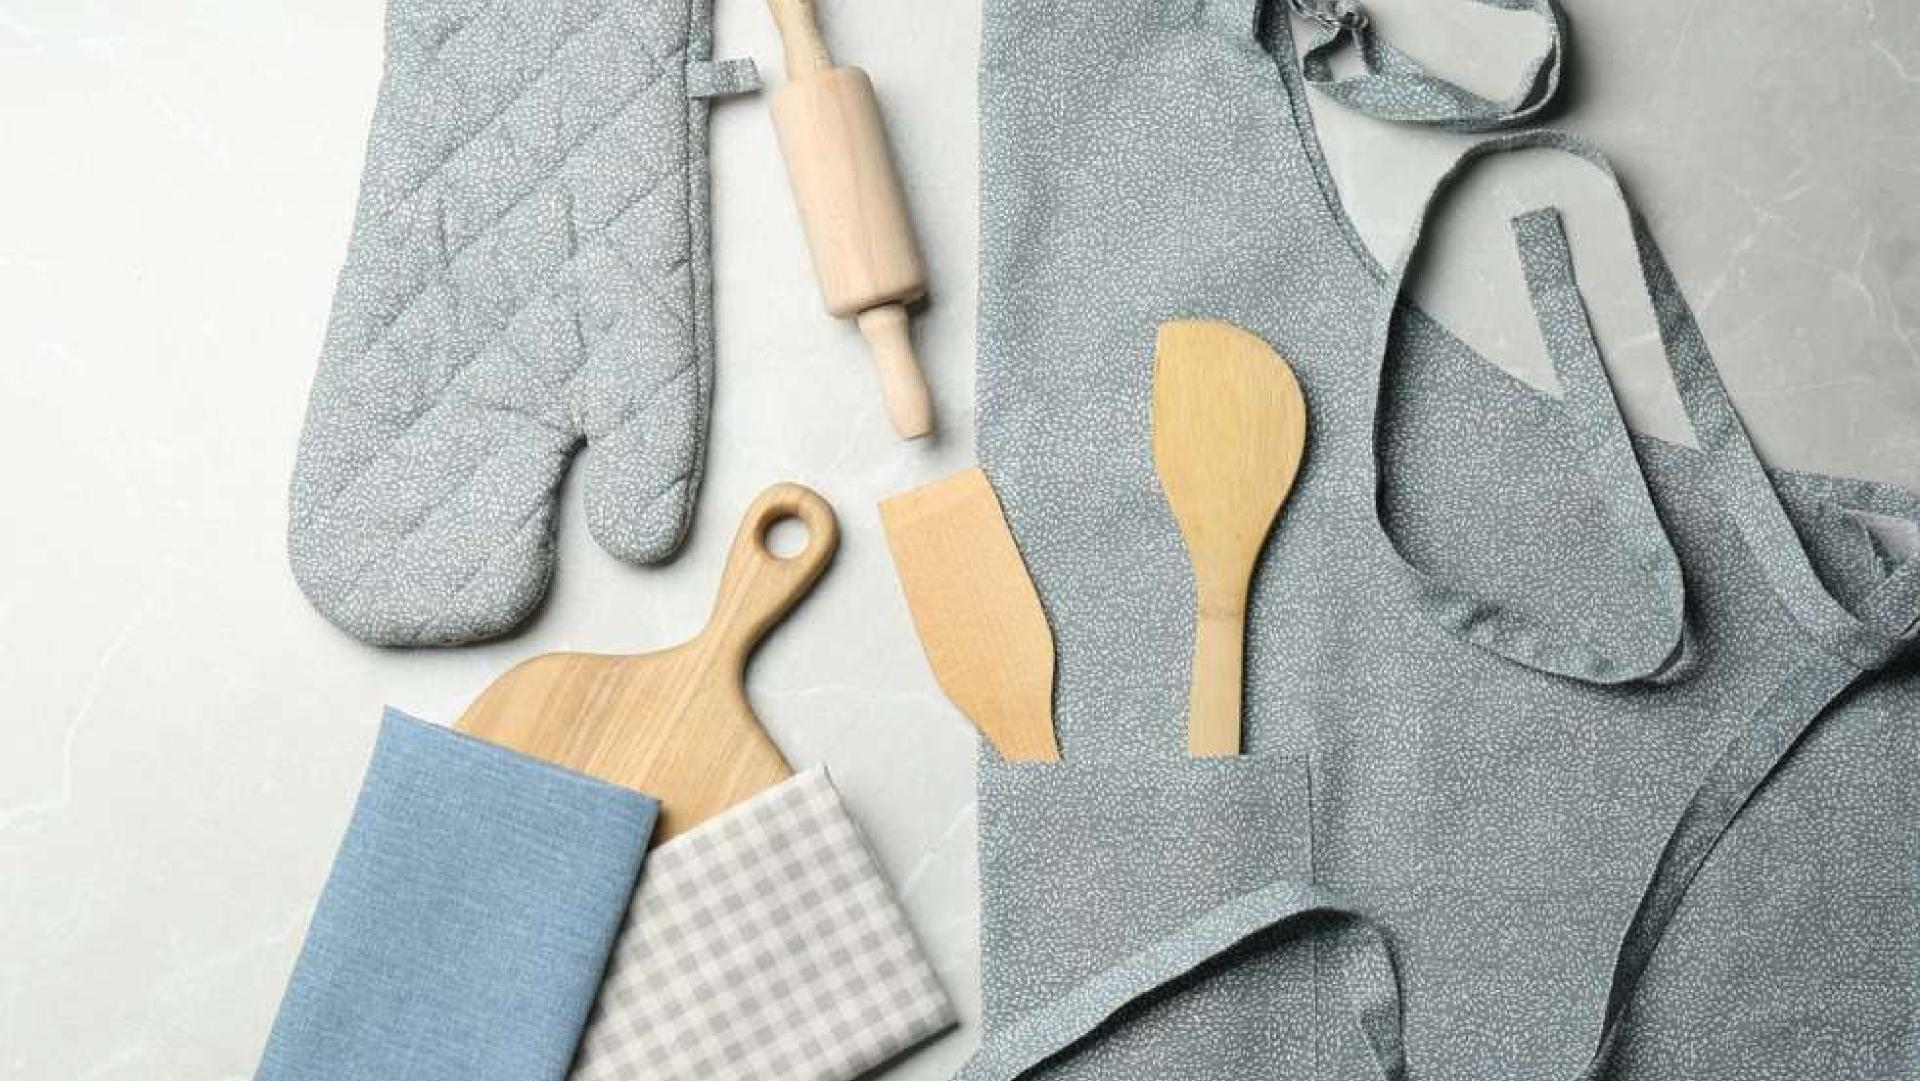

#### Kitchen Linen

Cotton woven, printed, embroidered and specially processed and coated fabrics, transformed into customized made-ups tailored to your preferred sizes. Our offerings extend to mixed fabrics and linen as needed, as well as terry qualities. Explore a range of kitchen essentials, including towels, dish towels, aprons, oven mitts, pot holders, and double oven gloves, all crafted to meet your specific requirements.

| ltems              | Generally Produced Sizes                      |
|--------------------|-----------------------------------------------|
| Aprons             | 26" X 36" , 30" X 37"                         |
| Oven Mitts         | 7" X 12" , 7" X 15"                           |
| Pot Holder         | 8" X 8" , 9" x 9"                             |
| Double Oven Gloves | 7.5" X 35"                                    |
| Kitchen Towels     | 20" X 28" , 20" X 30" , 16" X 24" , 18" X 26" |