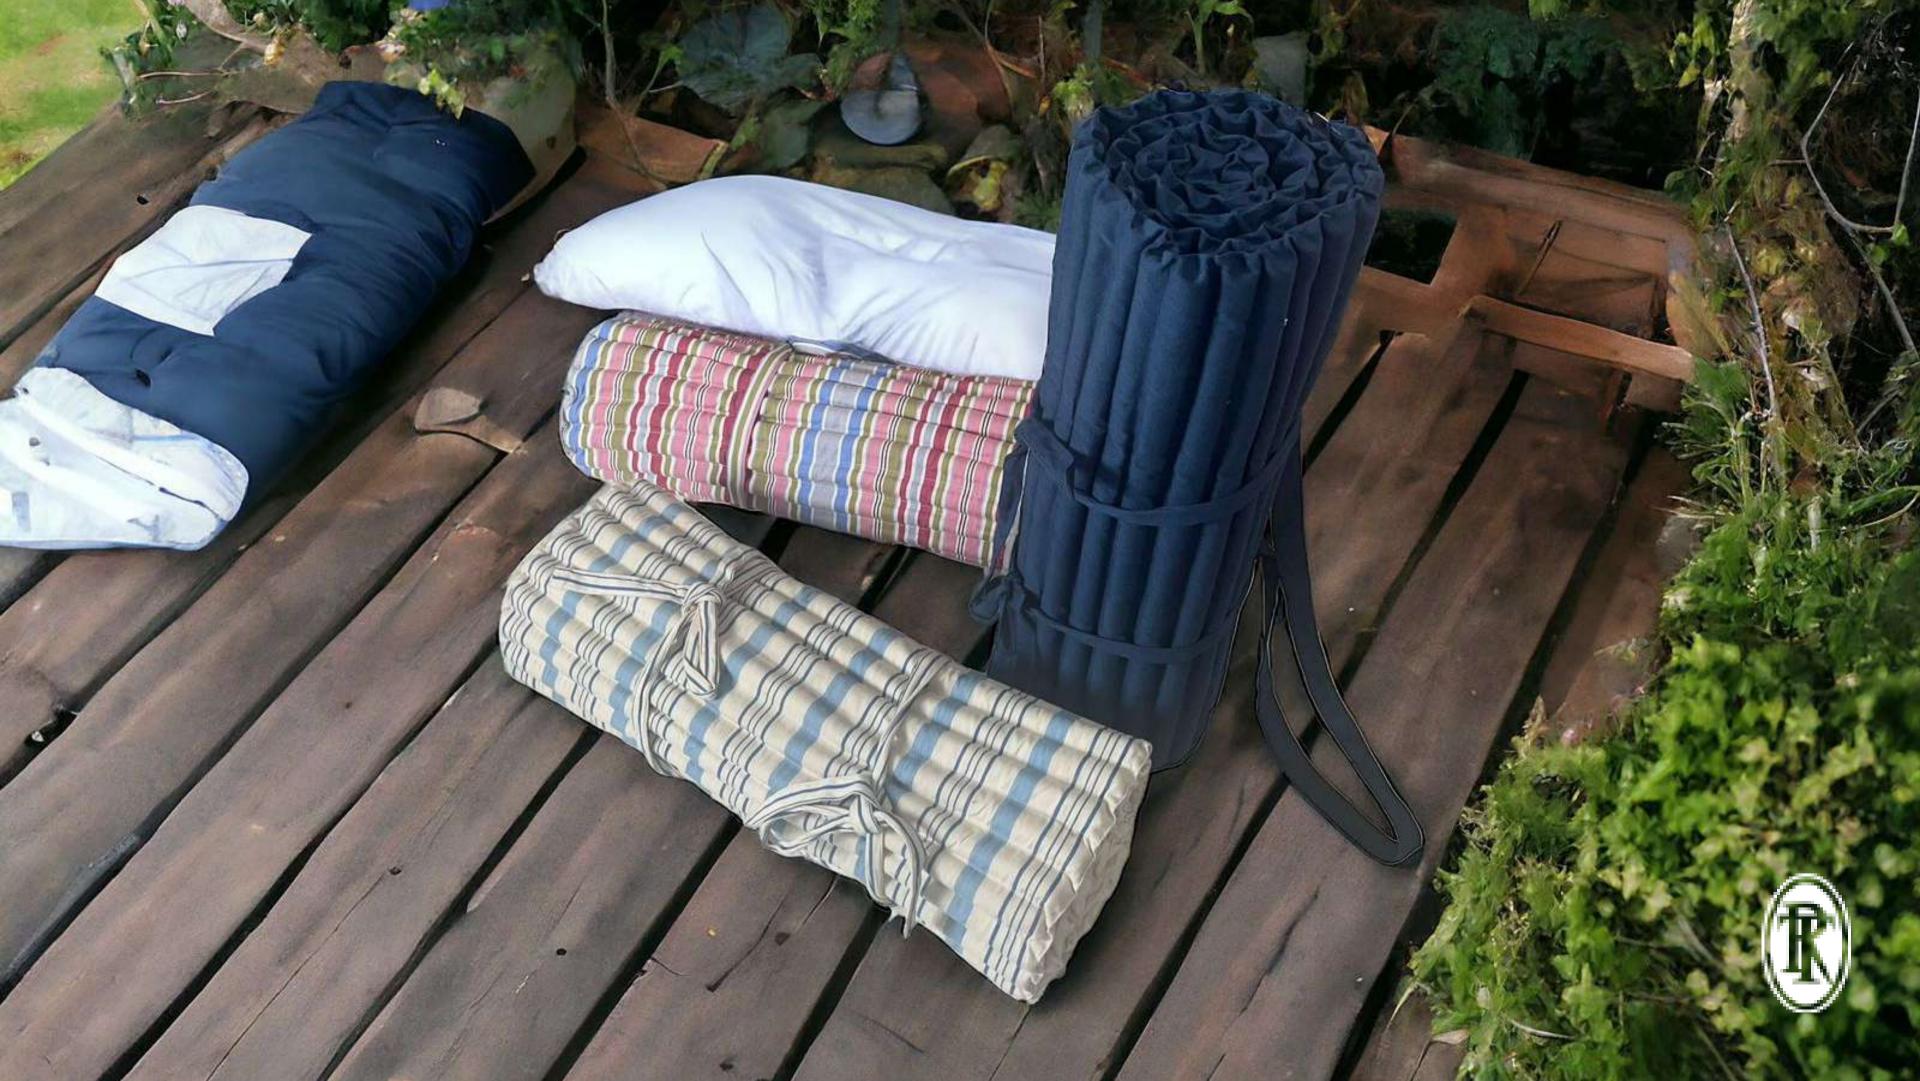

#### Outdoor Linen

Cotton woven, printed, embroidered and specially processed and coated fabrics, transformed into bespoke made-ups tailored to your preferred sizes. We can also manufacture fabrics with special features such as acrylic coating, PVC coating, anti-bacterial finish, anti-skid, and flame retardant properties to meet specific requirements. Additionally, we offer a diverse range of bags and pouches in various sizes and styles, featuring different types of linings and trims to suit your preferences.

| Items          | Generally Produced Sizes                          |
|----------------|---------------------------------------------------|
| Beach Wrap     | 90X 180 cm                                        |
| Beach Blanket  | 150 X 150 cm                                      |
| Beach Mattress | 60 X 180 cm                                       |
| Bags           | 33 X 38 X 13 cm, 48 X 40 X 15 cm, 68 X 40 X 15 cm |
| Picnic Mat     | 198 X 130 cm                                      |