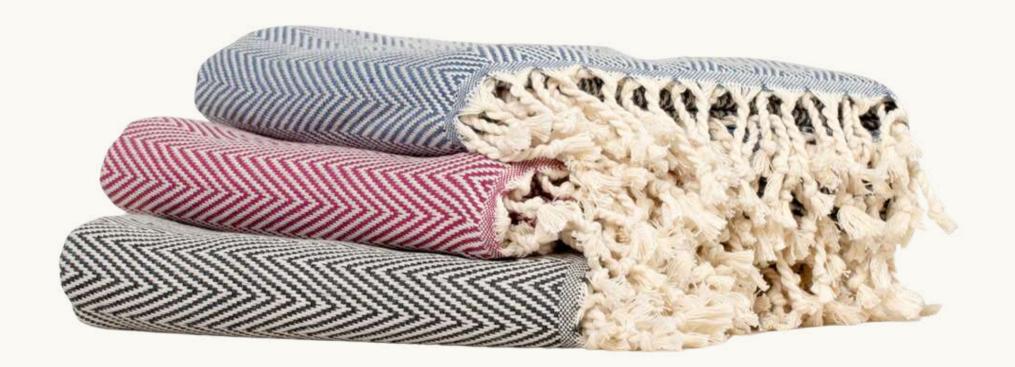

#### Throws

Cotton Woven, printed, specially processed fabrics, are transformed into made-ups tailored and bespoke to your preferred sizes.

| Items  | Generally Produced Sizes |
|--------|--------------------------|
| Throws | 130 X 170 cm             |