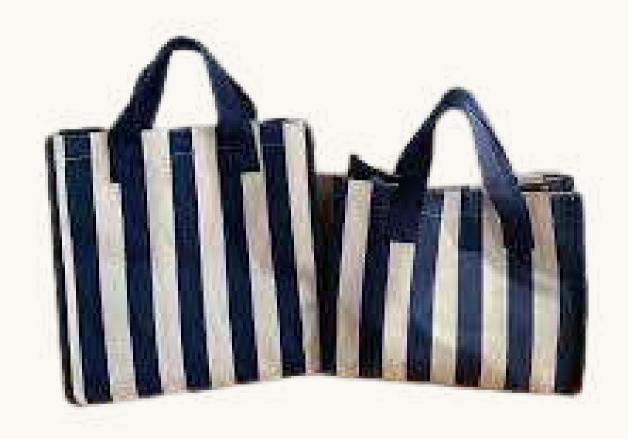

#### Outdoor Linen

Cotton woven, printed, embroidered and specially processed and coated fabrics, transformed into bespoke made-ups tailored to your preferred sizes. We can also manufacture fabrics with special features such as acrylic coating, PVC coating, anti-bacterial finish, anti-skid, and flame retardant properties to meet specific requirements. Additionally, we offer a diverse range of bags and pouches in various sizes and styles, featuring different types of linings and trims to suit your preferences.

| Items          | Generally Produced Sizes                          |
|----------------|---------------------------------------------------|
| Beach Wrap     | 90X 180 cm                                        |
| Beach Blanket  | 150 X 150 cm                                      |
| Beach Mattress | 60 X 180 cm                                       |
| Bags           | 33 X 38 X 13 cm, 48 X 40 X 15 cm, 68 X 40 X 15 cm |
| Picnic Mat     | 198 X 130 cm                                      |