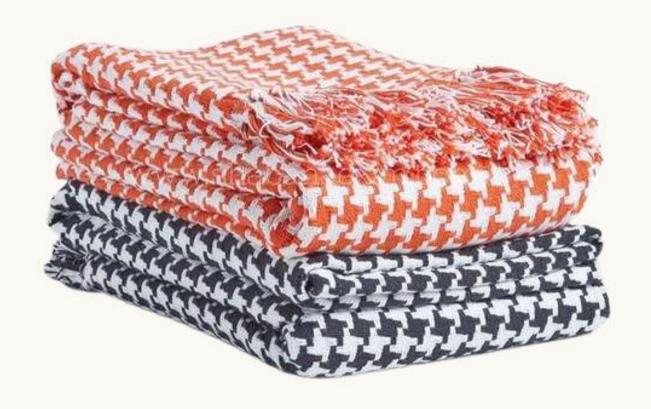

#### Throws

Cotton Woven, printed, specially processed fabrics, are transformed into made-ups tailored and bespoke to your preferred sizes.

| Items  | Generally Produced Sizes |
|--------|--------------------------|
| Throws | 130 X 170 cm             |