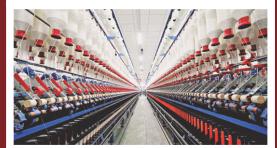

## 1. 100% COTTON YARN / BCI YARN / ORGANIC YARN (GOTS Certified)

- Ne 8/1 to Ne 40/1 [carded for knitting & weaving]
- Ne 10/2 to Ne 100/2 [combed & compact for knitting & weaving (TFO)]
- knitting & weaving (TFO)]

#### 2. POLY / COTTON YARN

• Ne 20/1 to Ne 40/1 [combed and

#### 3. MELANGE YARN

- Ne 16/1 to Ne 40/1 [100% cotton
- blend of black polyester, combed and semi-combed (3%, 5%, 7%, 10%, 12%, 35%, 45% of black

## 4. 100% VISCOSE YARN

- Ne 20/1 to Ne 40/1 [combed and compact for knitting]
- 5. KNITTED FABRIC (100% COTTON)
- Single jersey, Rib and Interlock
- 6. WOVEN FABRICS (100% COTTON)