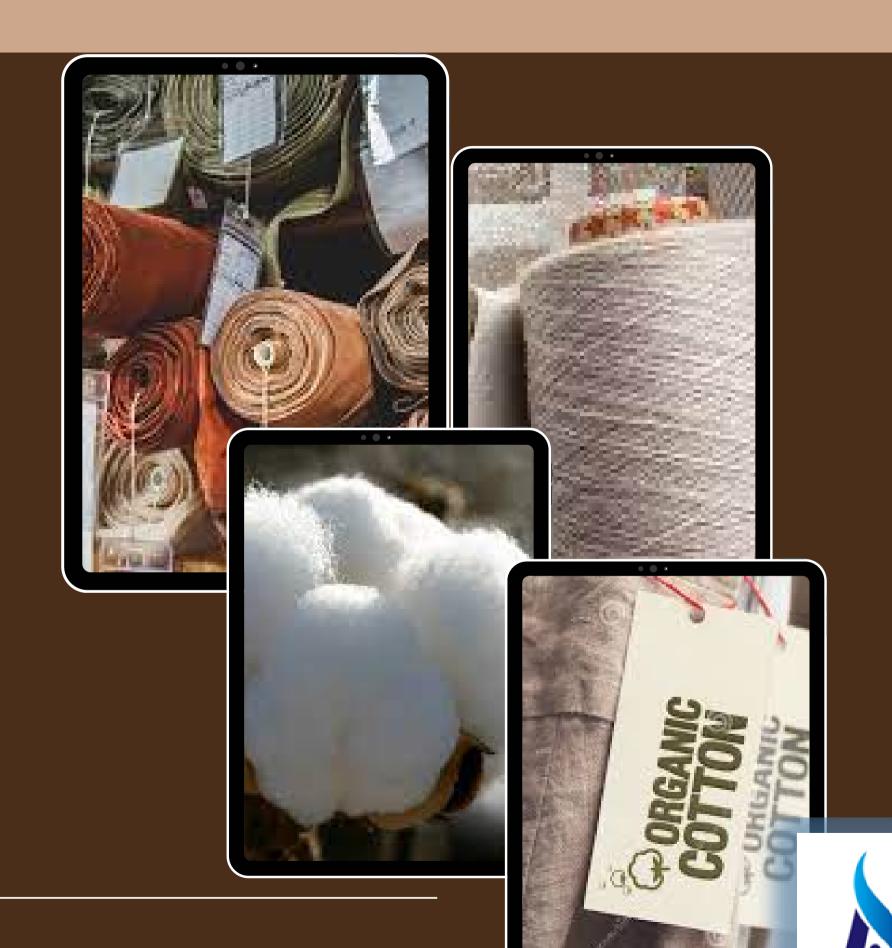

### Materials:

- Fabrics we can handle are Jersey, Rib, Interlock, Pique, French terry, Fleece, Yummy, Hacci, mesh, Poplin, Sheeting, flannel, Denim, Knit denim, Twill, Canvas, Satin, chambray, dobby etc. Regular, slub, cross hatch, injected, Y/D, stretch etc.
- Major Contents include Cotton, CVC, cotton/viscose, viscose, Modal, Linen, Hemp, recycled poly, recycled cotton and their blends.
   With top mélange/novelty yarn mills like Huafu, Bros, Kongkiat and Indian mills